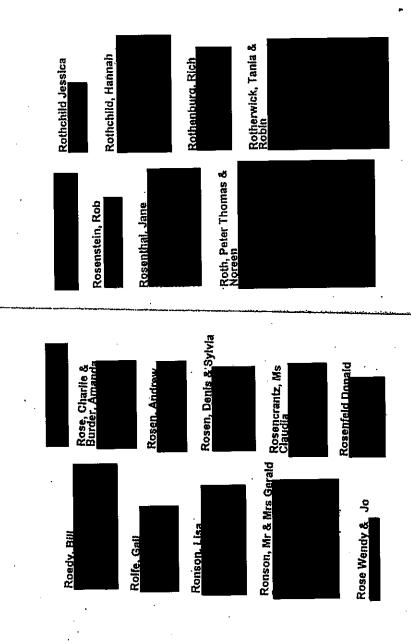

## Office of the Attorney General . Washington, D. C. 20530

February 27, 2025

Dear Director Patel,

Before you came into office, I requested the full and complete files related to Jeffrey Epstein. In response to this request, I received approximately 200 pages of documents, which consisted primarily of flight logs, Epstein's list of contacts, and a list of victims' names and phone numbers.

I repeatedly questioned whether this was the full set of documents responsive to my request and was repeatedly assured by the FBI that we had received the full set of documents. Late yesterday, I learned from a source that the FBI Field Office in New York was in possession of thousands of pages of documents related to the investigation and indictment of Epstein. Despite my repeated requests, the FBI never disclosed the existence of these files. When you and I spoke yesterday, you were just as surprised as I was to learn this new information.

By 8:00 a.m. tomorrow, February 28, the FBI will deliver the full and complete Epstein files to my office, including all records, documents, audio and video recordings, and materials related to Jeffrey Epstein and his clients, regardless of how such information was obtained. There will be no withholdings or limitations to my or your access. The Department of Justice will ensure that any public disclosure of these files will be done in a manner to protect the privacy of victims and in accordance with law, as I have done my entire career as a prosecutor.