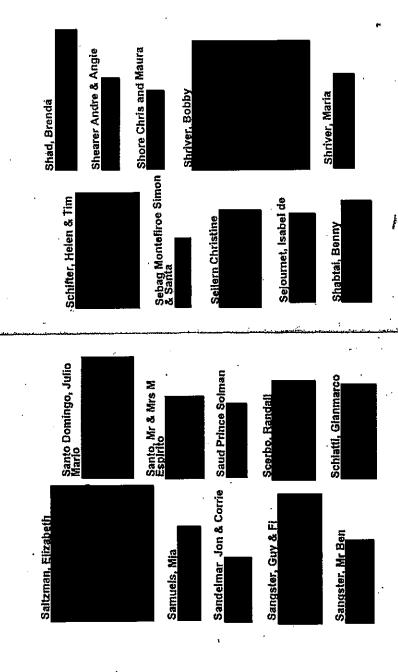

## Office of the Attorney General . Washington, D. C. 20530

February 27, 2025

Dear Director Patel,

Before you came into office, I requested the full and complete files related to Jeffrey Epstein. In response to this request, I received approximately 200 pages of documents, which consisted primarily of flight logs, Epstein's list of contacts, and a list of victims' names and phone numbers.

I repeatedly questioned whether this was the full set of documents responsive to my request and was repeatedly assured by the FBI that we had received the full set of documents. Late yesterday, I learned from a source that the FBI Field Office in New York was in possession of thousands of pages of documents related to the investigation and indictment of Epstein. Despite my repeated requests, the FBI never disclosed the existence of these files. When you and I spoke yesterday, you were just as surprised as I was to learn this new information.

By 8:00 a.m. tomorrow, February 28, the FBI will deliver the full and complete Epstein files to my office, including all records, documents, audio and video recordings, and materials related to Jeffrey Epstein and his clients, regardless of how such information was obtained. There will be no withholdings or limitations to my or your access. The Department of Justice will ensure that any public disclosure of these files will be done in a manner to protect the privacy of victims and in accordance with law, as I have done my entire career as a prosecutor.