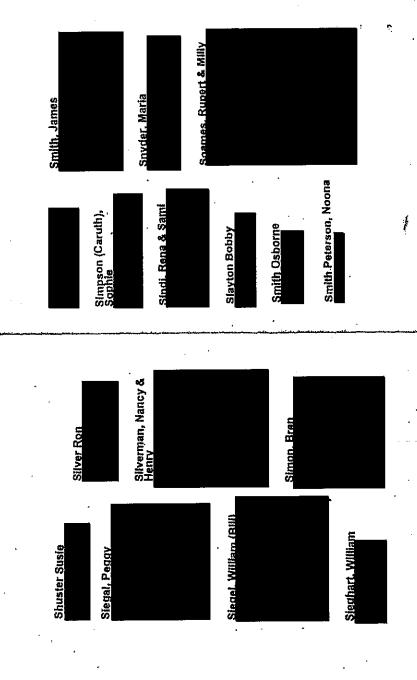

## Office of the Attorney General . Washington, D. C. 20530

February 27, 2025

Dear Director Patel,

Before you came into office, I requested the full and complete files related to Jeffrey Epstein. In response to this request, I received approximately 200 pages of documents, which consisted primarily of flight logs, Epstein's list of contacts, and a list of victims' names and phone numbers.

I repeatedly questioned whether this was the full set of documents responsive to my request and was repeatedly assured by the FBI that we had received the full set of documents. Late yesterday, I learned from a source that the FBI Field Office in New York was in possession of thousands of pages of documents related to the investigation and indictment of Epstein. Despite my repeated requests, the FBI never disclosed the existence of these files. When you and I spoke yesterday, you were just as surprised as I was to learn this new information.

By 8:00 a.m. tomorrow, February 28, the FBI will deliver the full and complete Epstein files to my office, including all records, documents, audio and video recordings, and materials related to Jeffrey Epstein and his clients, regardless of how such information was obtained. There will be no withholdings or limitations to my or your access. The Department of Justice will ensure that any public disclosure of these files will be done in a manner to protect the privacy of victims and in accordance with law, as I have done my entire career as a prosecutor.