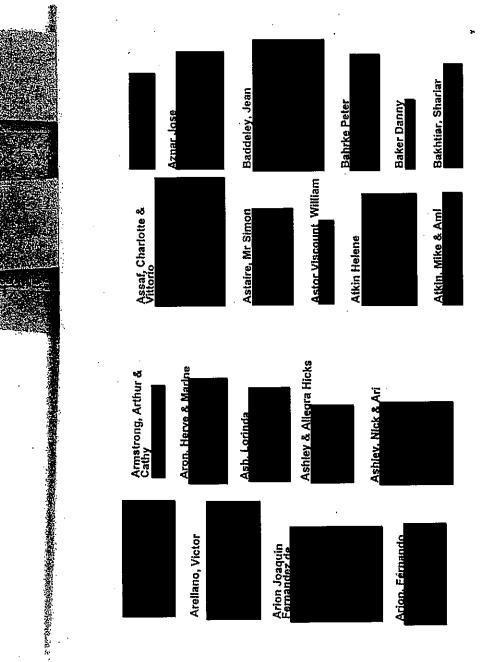

| >1                                     |                      | 10                |          |
| 6               | =             | 11                  | TEB                           | SAF  | ज            | leg Ilegeni                | SK [                                   |                      | 4.5               |          |
| 1               |               |                     |                               |      |              |                            |                                        | 1/1                  | 36.0              |          |

331294

9 P89 P



Adam, Nick

Agaew, Marie Claire & John

Alai Azzedine

Algranti Glacomo

Alexander Pam.

Allan, Nick & Sarah

Albermarle, Rufus & Saily

Allan Paul

Althorp, Charlie

DB., 2004-2005

Aldridge Saffron



Bastone, Hillary **Batstone Hillary** Barnett, Craig Barnes, Peter Barham, Nicholas & Gretal Bannister. Clive Banon, Javier Bamford Sir Anthony and Lady C Bands, Doug Balliol College, Oxford Bamford George/alice Baldwin Alec

\*Redactions for personal contact information

\*Redactions for personal contact information

To the second of the second of the second of the second of the second of the second of the second of the second of the second of the second of the second of the second of the second of the second of the second of the second of the second of the second of the second of the second of the second of the second of the second of the second of the second of the second of the second of the second of the second of the second of the second of the second of the second of the second of