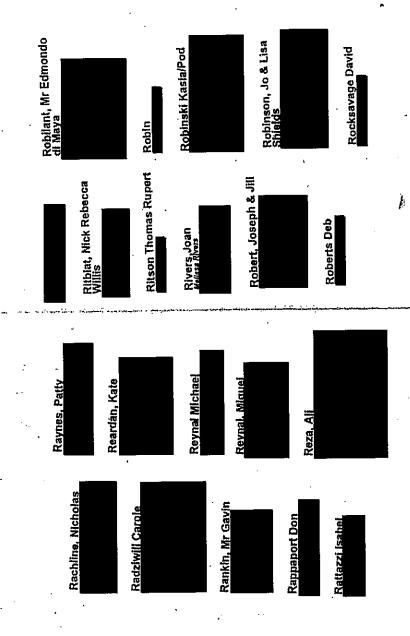

## Office of the Attorney General . Washington, D. C. 20530

February 27, 2025

Dear Director Patel,

Before you came into office, I requested the full and complete files related to Jeffrey Epstein. In response to this request, I received approximately 200 pages of documents, which consisted primarily of flight logs, Epstein's list of contacts, and a list of victims' names and phone numbers.

I repeatedly questioned whether this was the full set of documents responsive to my request and was repeatedly assured by the FBI that we had received the full set of documents. Late yesterday, I learned from a source that the FBI Field Office in New York was in possession of thousands of pages of documents related to the investigation and indictment of Epstein. Despite my repeated requests, the FBI never disclosed the existence of these files. When you and I spoke yesterday, you were just as surprised as I was to learn this new information.

By 8:00 a.m. tomorrow, February 28, the FBI will deliver the full and complete Epstein files to my office, including all records, documents, audio and video recordings, and materials related to Jeffrey Epstein and his clients, regardless of how such information was obtained. There will be no withholdings or limitations to my or your access. The Department of Justice will ensure that any public disclosure of these files will be done in a manner to protect the privacy of victims and in accordance with law, as I have done my entire career as a prosecutor.